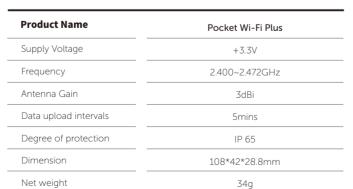

#### Feature

- Quick installation with "Plug & Play" function
- IP 65 dust prevention water proofing designs
- Stable data transmission and good reliability
- Low profile and nice exterior

| Product Name          | Pocket Wi-fi    |
|-----------------------|-----------------|
| Model                 | Pocket Wifi 2.0 |
| Supply Voltage        | +3.3V           |
| Frequency             | 2.400~2.472GHz  |
| Antenna Gain          | 3dBi            |
| Data upload intervals | 5mins           |
| Degree of protection  | IP 65           |
| Dimension             | 82*40*24.5mm    |
| Net weight            | 34g             |