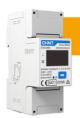

#### DDSU666

- Single-phase meter
- 80 A

#### DTSU666

- Three-phase meter
- 80 A