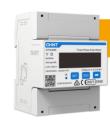

### DDSU666-CT

- Single-phase meter
- 200 A
- With CT

### DTSU666-CT

- Three-phase meter
- 200 A
- With CT