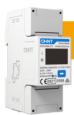

upload intervals | 5min           |
| Ethernet              | 10/100M        |
| Net weight            | 54g            |
| Dimension             | 123*29*42mm    |
| Degree of protection  | IP 65          |
|                       |                |



#### Feature

- Quick installation with "Plug & Play" function
- IP 65 dust prevention water proofing design
- Stable data transmission and good reliability
- Eco-green and modern design



#### Feature

- Quick installation with "Plug & Play" function
- IP 65 dust prevention water proofing designs
- Stable data transmission and good reliability
- Low profile and nice exterior
- Increase the external antenna, the signal is stronger



# **METER & CT**



#### DDSU666

- Single-phase meter
- 80 A



#### DTSU666

- Three-phase meter
- 80 A



### DDSU666-CT

- Single-phase meter
- 200 A
- With CT



### DTSU666-CT

- Three-phase meter
- 200 A
- With CT



## SDM230-Modbus

- Single-phase meter
- 100 A



### SDM630M-CT V2

- Three-phase meter
- 200 /600 /1500 A
- With CT



# **ADAPTER BOX**

| Max. output voltage[V]                   | 277    |
|------------------------------------------|--------|
| Max. output current[A]                   | 5      |
| Rated input voltage[V]                   | 12     |
| Degree of protection                     | IP65   |
| Operating ambient temperature range [°C] | -25~60 |